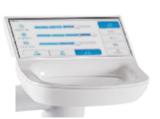

# **Modern Touch Control Systems**

OT Light Control (Sync) Light ON/OFF

Light Field Size. Intensity. Color Temp. Endo Mode, Max. Mode

Camera Control

Zoom In/Out, White Balance Auto Focus, Freeze