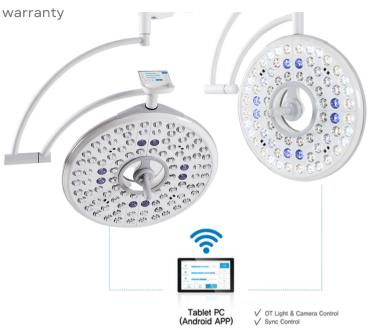

#### Synchronized Control

One controller can control the other at the same time

# **Modern Touch Control Systems**

OT Light Control (Sync) Light ON/OFF

Light Field Size. Intensity. Color Temp. Endo Mode, Max. Mode

Camera Control

Zoom In/Out, White Balance Auto Focus, Freeze