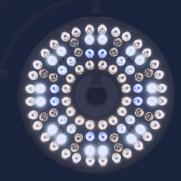

#### **TECHNICAL SPECIFICATIONS**

| Feature                       | Luxor 400                                                       |
|-------------------------------|-----------------------------------------------------------------|
| Installation                  | Single Ceiling<br>Dual Ceiling<br>Mobile                        |
| Head Size (cm)                | 73                                                              |
| No. of LED (ea)               | 96                                                              |
| Intensity (Ix)                | 160,000                                                         |
| Intensity Control             | 5 Steps<br>(40,000~160,000)                                     |
| C.R.I (Ra/R9)                 | 97 / 97                                                         |
| Color Temp. (K)               | 3,600/4,200/4,800/5,400                                         |
| Light Field Size (cm)         | 5 Steps<br>(18~ 30, Circle)                                     |
| Detachable Centre Grip        | Yes (2X)                                                        |
| Depth of<br>Illumination (cm) | 65                                                              |
| Smart Sensor                  | Yes                                                             |
| LED Life Span (hrs)           | 60,000                                                          |
| Option                        | Full-HD Camera<br>Wall Controller (Tablet PC)<br>Backup Battery |