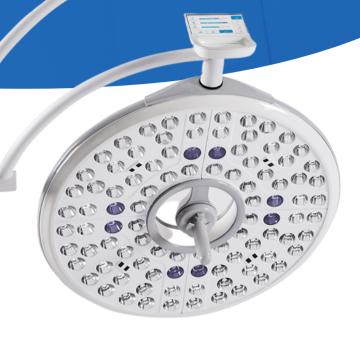

# **Infinium Luxor 400**

## **Advanced Surgical Lighting**

A sleek high adjustable intensity LED surgical lighting system with a touch screen and wireless remote features. this well-built line is designed to minimize contamination from blood, chemicals, and air circulation and is easy to clean.

#### Illumination Intensity

5 Step Adjustment (L400 160,000 lx / M400 140,000 lx)

#### Light Field Size

5 Steps Adjustment (Max, 30cm / Min, 18cm)

#### Color Temperature 3,600K/4,200K/4,800K/5,400K

ШШ

### Color Rendering Index

Ra 97 / R9 97

#### **Smart Sensor**

Enhancement of Shadow Dilution & Depth of III