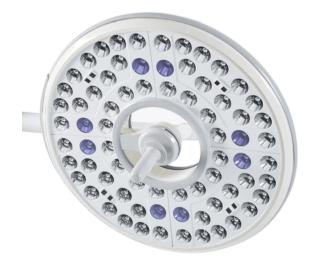

#### **TECHNICAL SPECIFICATIONS**

| Feature                       | Luxor 400                                                       |
|-------------------------------|-----------------------------------------------------------------|
| Installation                  | Single Ceiling<br>Dual Ceiling<br>Mobile                        |
| Head Size (cm)                | 73                                                              |
| No. of LED (ea)               | 96                                                              |
| Intensity (Ix)                | 160,000                                                         |
| Intensity Control             | 5 Steps<br>(40,000~160,000)                                     |
| C.R.I (Ra/R9)                 | 97 / 97                                                         |
| Color Temp. (K)               | 3,600/4,200/4,800/5,400                                         |
| Light Field Size (cm)         | 5 Steps<br>(18~ 30, Circle)                                     |
| Detachable Centre Grip        | Yes (2X)                                                        |
| Depth of<br>Illumination (cm) | 65                                                              |
| Smart Sensor                  | Yes                                                             |
| LED Life Span (hrs)           | 60,000                                                          |
| Option                        | Full-HD Camera<br>Wall Controller (Tablet PC)<br>Backup Battery |

### **HD Video & Camera Option**

| Specifications      |                                                        |
|---------------------|--------------------------------------------------------|
| Image Sensor        | 1/2.8-Type CMOS                                        |
| Lens                | 30X Optical Zoom                                       |
| Image Point         | Approx, 2,13 Megapixels                                |
| Video System        | Full HD 1080p(1,920X1,080)                             |
| Video Output Signal | Digital : HD-SDI (BNC)<br>Analog : Component (Y/Pb/Pr) |