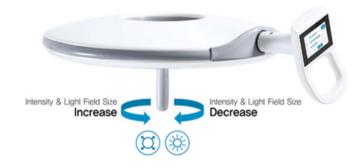

#### Illumination Intensity

5 Step Adjustment (L400 160,000 lx / M400 140,000 lx)

#### Light Field Size

5 Steps Adjustment (Max, 30cm / Min, 18cm)

# **Intensity & Field Adjustment**