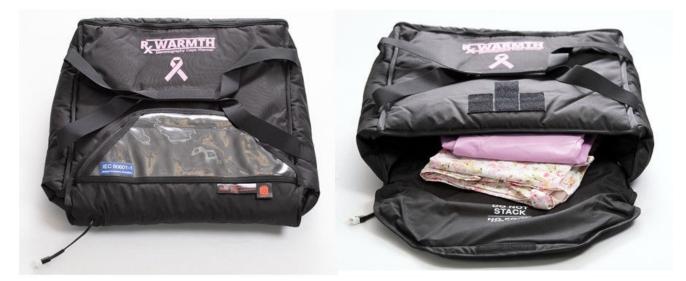

## Mammography Cape Warmers

- Provide your mammography patients with the relaxing comfort of a warm cape
- Made of 600 Denier Nylon with Dupont Thermoloft insulation
- Thermostat controlled heating elements (top and bottom)
- · Warmer interior maintains a safe, consistent temperature
- Heating elements operating temperature, 130 degrees
- 24/7 operation recommended
- Operates on 110 volts AC
- 4.5 Amps power consumption
- Weight: 3 4.3 lbs
- Available in three sizes

| MRXW-1LS-AC  | Mammography Cape Warmer 18x19x5.5 with<br>AC Power Supply |
|--------------|-----------------------------------------------------------|
| MRXW-XWLS-AC | Mammography CapeWarmer 19x21x8.5 with                     |
|              | AC Power Supply                                           |
| MRXW-2LS-AC  | Mammography Cape Warmer 18x19x12 with<br>AC Power Supply  |