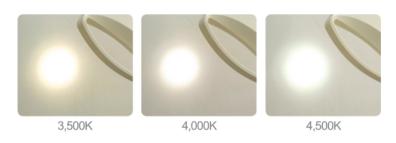

## Illumination Intensity

3 Step adjustment - Max. 60,000 lx

Color Temperature

3,500k / 4,000k / 4,500k

Color Rendering Index

Ra 96 / R9 95

Optional Battery

INFINIUM® Exam & Procedure Lighting

#### **Adjustable Color Temperature & Intensity**