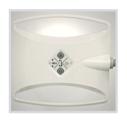

## Mobile Exam Lighting

Compact LED exam and procedure lighting system that delivers ultra clear and cool light for your exam and procedure needs. This wellbuilt line is designed to be bright, easy to use, provide accurate color, have zero UV emissions, and require very little maintenance.

## Illumination Intensity

3 Step adjustment - Max. 60,000 lx

Color Temperature

3,500k / 4,000k / 4,500k

Color Rendering Index

Ra 96 / R9 95

Optional Battery

INFINIUM® Exam & Procedure Lighting

#### **TECHNICAL SPECIFICATIONS**

| Model                   | E100                  |
|-------------------------|-----------------------|
| Design<br>(Light Head)  |                       |
| Head Size               | 9.8 x 9.7 in          |
| Intensity(Jx)           | Max. 60,000 @ 0.5 M   |
| <u>CRI</u> (Ra)         | 95                    |
| Color<br>Temperature(K) | 3,500 / 4,000 / 4,500 |
| Depth of iluumination   |                       |
| LED Life<br>Span(hrs)   | 50,000                |
| Power<br>Consumption(W) | 17                    |
| Light Field Size        | 6.7 in                |
| Focal<br>Distance       | 19.7 in               |
| Input Power             | AC100~240 V,50/60 Hz  |