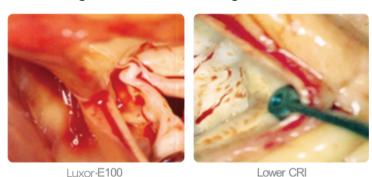

-|-----------------------|
| Design<br>(Light Head)  |                       |
| Head Size               | 9.8 x 9.7 in          |
| Intensity(Jx)           | Max. 60,000 @ 0.5 M   |
| <u>CRI</u> (Ra)         | 95                    |
| Color<br>Temperature(K) | 3,500 / 4,000 / 4,500 |
| Depth of iluumination   |                       |
| LED Life<br>Span(hrs)   | 50,000                |
| Power<br>Consumption(W) | 17                    |
| Light Field Size        | 6.7 in                |
| Focal<br>Distance       | 19.7 in               |
| Input Power             | AC100~240 V,50/60 Hz  |

#### Optional Battery Backup

Rechargeable DC 14.8 V, 7.8 Ah, 4.4 lb

3 hours of continuous light





#### **Adjustable Color Temperature & Intensity**



### **Natural High Color Rendering Index**