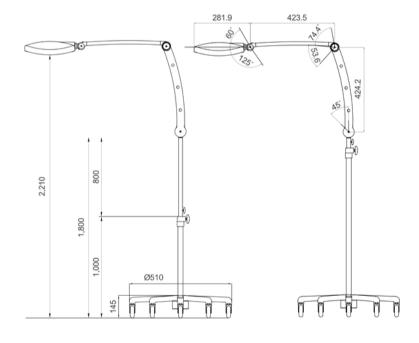

#### **TECHNICAL SPECIFICATIONS**

| Model                   | E100                  |
|-------------------------|-----------------------|
| Design<br>(Light Head)  |                       |
| Head Size               | 9.8 x 9.7 in          |
| Intensity(Jx)           | Max. 60,000 @ 0.5 M   |
| <u>CRI</u> (Ra)         | 95                    |
| Color<br>Temperature(K) | 3,500 / 4,000 / 4,500 |
| Depth of iluumination   |                       |
| LED Life<br>Span(hrs)   | 50,000                |
| Power<br>Consumption(W) | 17                    |
| Light Field Size        | 6.7 in                |
| Focal<br>Distance       | 19.7 in               |
| Input Power             | AC100~240 V,50/60 Hz  |